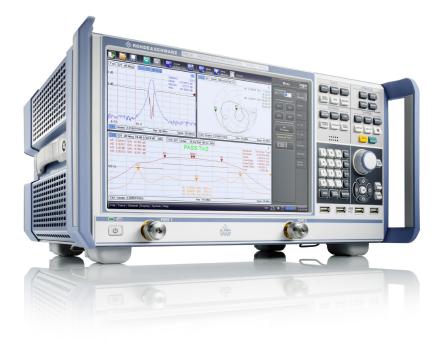

## R&S®ZNB Vector Network Analyzer

More than 60 years of experience in the field of vector network analysis pays off: Rohde & Schwarz once again sets new benchmarks with the R&S®ZNB vector network analyzer. The new family of network analyzers features high measurement speed, outstanding precision and exceptional ease of operation.